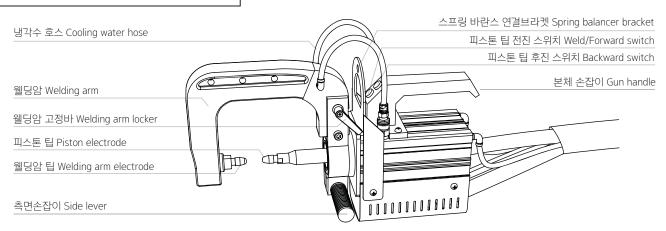

W)430x(L)650x(H)1140mm (With overhead boom:2110mm)                         |
| Standard accessories        | Double-sided welding C gun (X Gun: Option), Overhead boom,                  |
|                             | Single-sided welding hand gun, Spring balancer(Main:15kg, Sub:5kg),         |
|                             | Automatic slide hammer, Dent puller, Double-sided welding electrode,        |
|                             | Pointed tip, Washer tip, Contact shrinking tip, C-Welding arm(S, M, L, XL), |
|                             | C-X Welding arm, Remote controller & actuator for lifting boom              |
|                             | ·                                                                           |

#### Model No.

SY-SW22000SLIM



#### The name of each part



## **Double-sided welding accessories**







### Single-sided welding accessories





#### **Automatic slide hammer**

| 제 품 명   | 자동 함마                     |
|---------|---------------------------|
| 모 델 번 호 | SS-101                    |
| 철 심 두 께 | 5mm                       |
| 함 마길 이  | 230mm                     |
| 코드길이    | 3m                        |
| 포장크기    | (W)160 x (L)665 x (H)80mm |
| 제 품 무 게 | 5.8kg                     |
|         |                           |

| Product name                 | Automatic slide hammer    |
|------------------------------|---------------------------|
| Model No.                    | SS-101                    |
| The thickness of welding rod | 5mm                       |
| The length of slide hammer   | 230mm                     |
| The leng