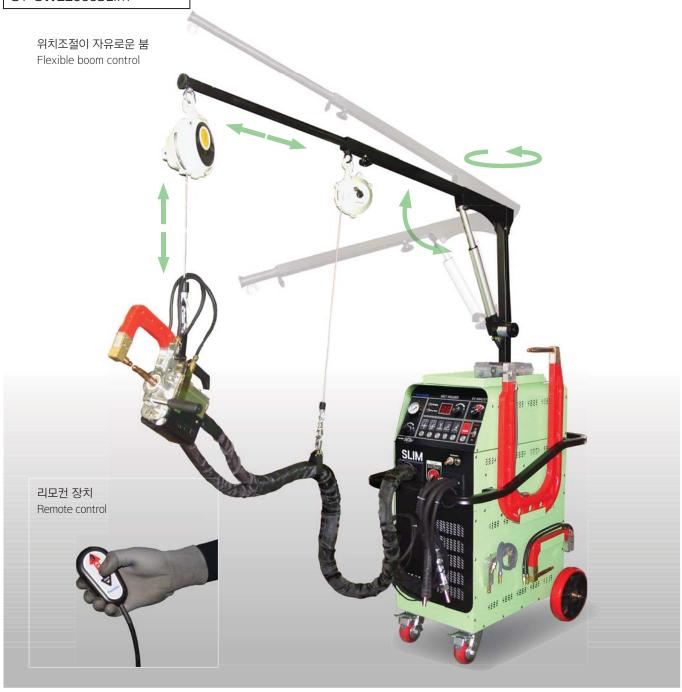

imension                   | (W)430x(L)650x(H)1140mm (With overhead boom:2110mm)                         |
| Standard accessories        | Double-sided welding C gun (X Gun: Option), Overhead boom,                  |
|                             | Single-sided welding hand gun, Spring balancer(Main:15kg, Sub:5kg),         |
|                             | Automatic slide hammer, Dent puller, Double-sided welding electrode,        |
|                             | Pointed tip, Washer tip, Contact shrinking tip, C-Welding arm(S, M, L, XL), |
|                             | C-X Welding arm, Remote controller & actuator for lifting boom              |
|                             | ·                                                                           |

#### Model No.

SY-SW22000SLIM



#### The name of each part



## **Double-sided welding accessories**







### Single-sided welding accessories





#### **Automatic slide hammer**

| 제 품 명   | 자동 함마                     |
|---------|---------------------------|
| 모 델 번 호 | SS-101                    |
| 철 심 두 께 | 5mm                       |
| 함 마길 이  | 230mm                     |
| 코드길이    | 3m                        |
| 포장크기    | (W)160 x (L)665 x (H)80mm |
| 제 품 무 게 | 5.8kg                     |
|         |                           |

| Product name                 | Automatic slide hammer    |
|------------------------------|---------------------------|
| Model No.                    | SS-101                    |
| The thickness of welding rod | 5mm                       |
| The length of slide hammer   | 230mm