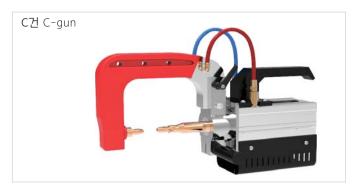

2110mm)                         |
| Standard accessories        | Double-sided welding C gun (X Gun: Option), Overhead boom,                  |
|                             | Single-sided welding hand gun, Spring balancer(Main:15kg, Sub:5kg),         |
|                             | Automatic slide hammer, Dent puller, Double-sided welding electrode,        |
|                             | Pointed tip, Washer tip, Contact shrinking tip, C-Welding arm(S, M, L, XL), |
|                             | C-X Welding arm, Remote controller & actuator for lifting boom              |
|                             | ·                                                                           |

#### Model No.

SY-SW22000SLIM



#### The name of each part



## **Double-sided welding accessories**







### Single-sided welding accessories





#### **Automatic slide hammer**

| 제 품 명   | 자동 함마                     |
|---------|---------------------------|
| 모 델 번 호 | SS-101                    |
| 철 심 두 께 | 5mm                       |
| 함 마길 이  | 230mm                     |
| 코드길이    | 3m                        |
| 포장크기    | (W)160 x (L)665 x (H)80mm |
| 제 품 무 게 | 5.8kg                     |
|         |                           |

| Product name                 | Automatic slide hammer    |
|------------------------------|---------------------------|
| Model No.                    | SS-101                    |
| The thickness of welding rod | 5mm                       |
| The length of slide hammer   | 230mm                     |
| The length of cable          | 3m