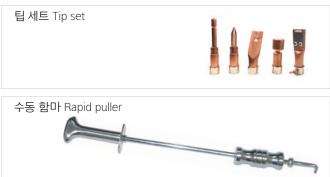

### Single-sided welding accessories

#### **Automatic slide hammer**

| 제 품 명   | 자동 함마                     |
|---------|---------------------------|
| 모 델 번 호 | SS-101                    |
| 철 심 두 께 | 5mm                       |
| 함 마길 이  | 230mm                     |
| 코드길이    | 3m                        |
| 포장크기    | (W)160 x (L)665 x (H)80mm |
| 제 품 무 게 | 5.8kg                     |
|         |                           |

| Product name                 | Automatic slide hammer    |
|------------------------------|---------------------------|
| Model No.                    | SS-101                    |
| The thickness of welding rod | 5mm                       |
| The length of slide hammer   | 230mm                     |
| The length of cable          | 3m                        |
| Packing dimension            | (W)160 x (L)665 x (H)80mm |
| Weight                       | 5.8kg                     |