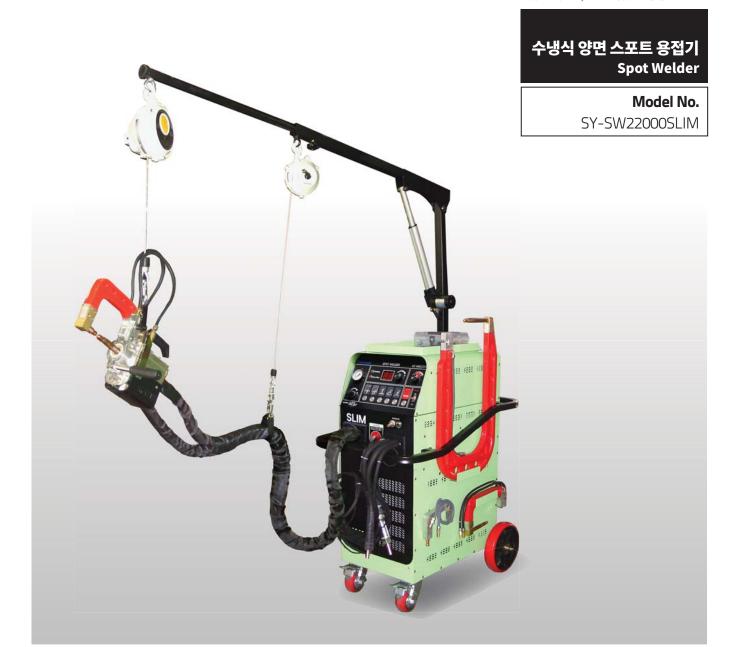

# Specifications

| 제 품 명   | 수냉식 양면 스포트 용접기                                 |
|---------|------------------------------------------------|
| 모 델 명   | SY-SW22000SLIM                                 |
| 입 력 전 압 | 삼상 AC380V, 50/60Hz (220V 옵션 선택 가능)             |
| 냉 각 방 식 | 수냉식                                            |
| 용접방식    | DC저항용접 리니어방식                                   |
| 최 대 전 류 | 16000A                                         |
| 정 격 용 량 | 15KW                                           |
| 용 접 두 께 | 3+3+3+3(mm)                                    |
| 용접용량설정  | 3단                                             |
| 용접시간설정  | 10단, 최대 용접 시간 1초                               |
| 용 접 유 형 | 양면, 단면, 와샤, 시보리, 반복, 자동함마                      |
| 양면용접건   | 타입-C건, 케이블-공냉, 200SQ, 2.5m (X건 옵션 제작