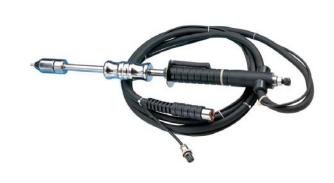

|---------------------------|
| 모 델 번 호 | SS-101                    |
| 철 심 두 께 | 5mm                       |
| 함 마길 이  | 230mm                     |
| 코드길이    | 3m                        |
| 포장크기    | (W)160 x (L)665 x (H)80mm |
| 제 품 무 게 | 5.8kg                     |
|         |                           |

| Product name                 | Automatic slide hammer    |
|------------------------------|---------------------------|
| Model No.                    | SS-101                    |
| The thickness of welding rod | 5mm                       |
| The length of slide hammer   | 230mm                     |
| The length of cable          | 3m                        |
| Packing dimension            | (W)160 x (L)665 x (H)80mm |
| Weight                       | 5.8kg                     |