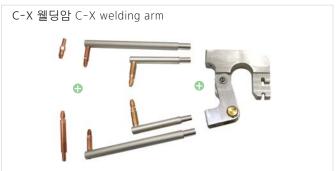

10mm)                         |
| Standard accessories        | Double-sided welding C gun (X Gun: Option), Overhead boom,                  |
|                             | Single-sided welding hand gun, Spring balancer(Main:15kg, Sub:5kg),         |
|                             | Automatic slide hammer, Dent puller, Double-sided welding electrode,        |
|                             | Pointed tip, Washer tip, Contact shrinking tip, C-Welding arm(S, M, L, XL), |
|                             | C-X Welding arm, Remote controller & actuator for lifting boom              |
|                             | ·                                                                           |

#### Model No.

SY-SW22000SLIM



#### The name of each part



## **Double-sided welding accessories**







### Single-sided welding accessories





#### **Automatic slide hammer**

| 제 품 명   | 자동 함마                     |
|---------|---------------------------|
| 모 델 번 호 | SS-101                    |
| 철 심 두 께 | 5mm                       |
| 함 마길 이  | 230mm                     |
| 코드길이    | 3m                        |
| 포장크기    | (W)160 x (L)665 x (H)80mm |
| 제 품 무 게 | 5.8kg                     |
|         |                           |

| Product name                 | Automatic slide hammer    |
|------------------------------|---------------------------|
| Model No.                    | SS-101                    |
| The thickness of welding rod | 5mm                       |
| The length of slide hammer   | 230mm                     |
| The length of cable          | 3m