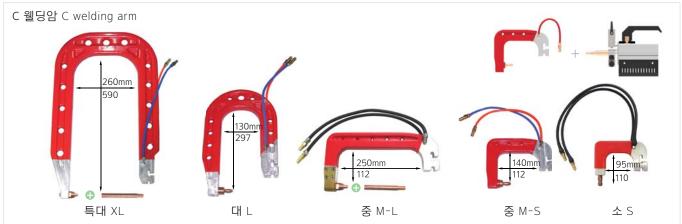

mm)                         |
| Standard accessories        | Double-sided welding C gun (X Gun: Option), Overhead boom,                  |
|                             | Single-sided welding hand gun, Spring balancer(Main:15kg, Sub:5kg),         |
|                             | Automatic slide hammer, Dent puller, Double-sided welding electrode,        |
|                             | Pointed tip, Washer tip, Contact shrinking tip, C-Welding arm(S, M, L, XL), |
|                             | C-X Welding arm, Remote controller & actuator for lifting boom              |
|                             | ·                                                                           |

#### Model No.

SY-SW22000SLIM



#### The name of each part



## **Double-sided welding accessories**







### Single-sided welding accessories





#### **Automatic slide hammer**

| 제 품 명   | 자동 함마                     |
|---------|---------------------------|
| 모 델 번 호 | SS-101                    |
| 철 심 두 께 | 5mm                       |
| 함 마길 이  | 230mm                     |
| 코드길이    | 3m                        |
| 포장크기    | (W)160 x (L)665 x (H)80mm |
| 제 품 무 게 | 5.8kg                     |
|         |                           |

| Product name                 | Automatic slide hammer    |
|------------------------------|---------------------------|
| Model No.                    | SS-101                    |
| The thickness of welding rod | 5mm                       |
| The length of slide hammer   | 230mm                     |
| The length of cable          | 3m