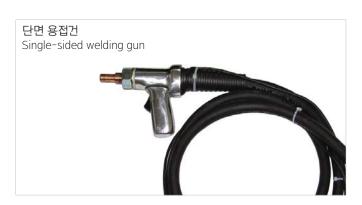

accessories        | Double-sided welding C gun (X Gun: Option), Overhead boom,                  |
|                             | Single-sided welding hand gun, Spring balancer(Main:15kg, Sub:5kg),         |
|                             | Automatic slide hammer, Dent puller, Double-sided welding electrode,        |
|                             | Pointed tip, Washer tip, Contact shrinking tip, C-Welding arm(S, M, L, XL), |
|                             | C-X Welding arm, Remote controller & actuator for lifting boom              |
|                             | ·                                                                           |

#### Model No.

SY-SW22000SLIM



#### The name of each part



## **Double-sided welding accessories**







### Single-sided welding accessories





#### **Automatic slide hammer**

| 제 품 명   | 자동 함마                     |
|---------|---------------------------|
| 모 델 번 호 | SS-101                    |
| 철 심 두 께 | 5mm                       |
| 함 마길 이  | 230mm                     |
| 코드길이    | 3m                        |
| 포장크기    | (W)160 x (L)665 x (H)80mm |
| 제 품 무 게 | 5.8kg                     |
|         |                           |

| Product name                 | Automatic slide hammer    |
|------------------------------|---------------------------|
| Model No.                    | SS-101                    |
| The thickness of welding rod | 5mm                       |
| The length of slide hammer   | 230mm                     |
| The length of cable          | 3m                        |
| Packing dimension            | (W)